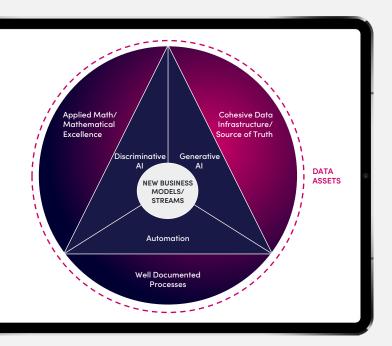

# We kickstart our process with your data, converting it into fresh business streams and models tailored to your company.